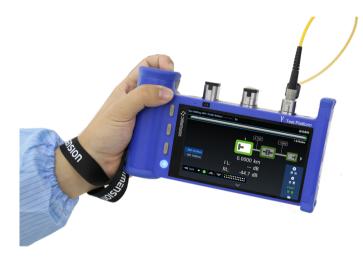

#### OTDR

It is capable of effectively indicating the errors through measuring several key characteristics such as the length, IR losses and the overall image of the data transmitting line.

- Easy-to use, critical thinking of weight design makes it easy to hold up and carry around for field technicians
- Highly accurate and precision measurements
- · Provide various of diagnose solutions
- · Visualized image technology