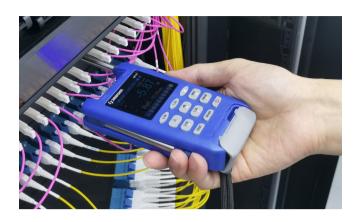

#### Optical Probe

According to the strength of the output signal, the situation of data-transmitting network, is efficiently able to be generated. Besides, the integrated functions displayed on the meter would be provided proper technical support on-site field such as installed RJ45 port, the visualized fault locating system etc.

- Non-contact measurement design
- All-in-one universal interface for connectors
- Compatible RJ45 port for fiber optic
  track
- Visualized fault locating system