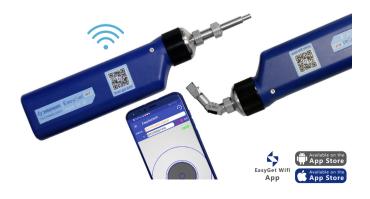

#### Wireless fiber end-face microscope

This portable device would effectively inspect the damage or dirt of the inner fiber.

- Lightweight and portable, easy to use
- Provide Wifi and USB connectivity in terms of the data transmitting
- Compatible on main operation systems (Wins/Android/IOS)
- Built-in rechargeable battery, duration up to 5 hours