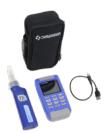

#### Optical Probe

According to the strength of the output signal, the situation of data-transmitting network, is efficiently able to be generated. Besides, the integrated functions displayed on the meter would be provided proper technical support on-site field such as installed RJ45 port, the visualized fault locating system etc.

- Non-contact measurement design
- All-in-one universal interface for connectors
- Compatible RJ45 port for fiber optic
  track
- Visualized fault locating system