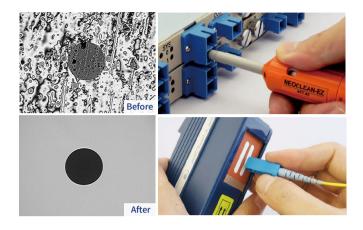

## The unavoidable dirt or damage is supposed be inspected on-site field

#### Wireless fiber end-face microscope

This portable device would effectively inspect the damage or dirt of the inner fiber.

- Lightweight and portable, easy to use
- Provide Wifi and USB connectivity in terms of the data transmitting
- Compatible on main operation systems (Wins/Android/IOS)
- Built-in rechargeable battery, duration up to 5 hours

# The dirt of inner fiber should be eliminated after inspection

## Effective end-face/connectivity cleaning tools

The field technicians would effectively maintain a clean end-face fiber in case of the toughest dirt that has been inspected through various cleaning tools.

- EASYSTICK Fiber Cleaning Cotton Stick
   It efficiently removes stains on the end-face and the inner wall of the ceramic sleeve
- NEOCLEAN™ EZ pen
   A simple push operation makes the end-face clean
- OPTIPOP® SERIES Optical Connector Cleaner
   The based contaminations are eliminated though easily wiping away.