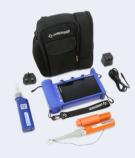

#### OTDR

It is capable of effectively indicating the errors through measuring several key characteristics such as the length, IR losses and the overall image of the data transmitting line.

- Easy-to use, critical thinking of weight design makes it easy to hold up and carry around for field technicians
- Highly accurate and precision measurements
- · Provide various of diagnose solutions
- · Visualized image technology