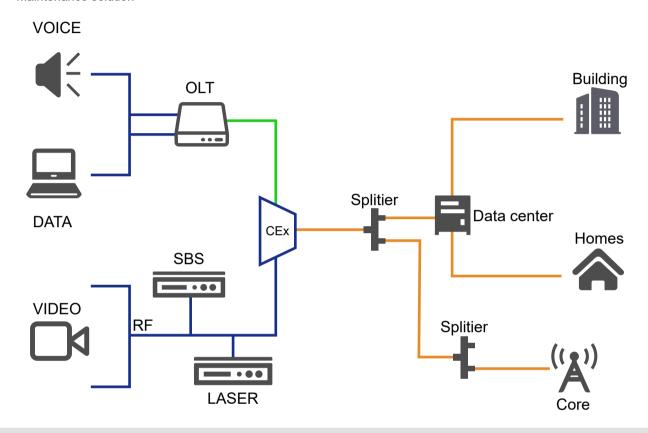

# The project acceptance of FTTx optical fiber link

# Locating and troubleshooting to the errors of FTTx optical fiber linki

## The unavoidable dirt or damage is supposed be inspected on-site field

# The dirt of inner fiber should be eliminated after inspection

# The optical fiber connector needs to be installed or replaced onsite